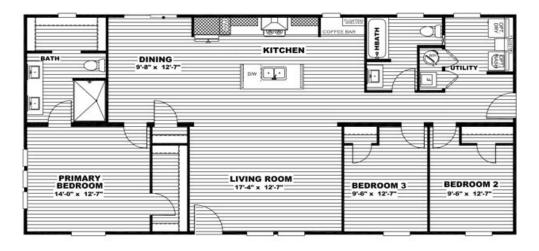

## Clayton Explorer 28' x 56' 3 Bedroom/ 2 bath

Energy Star Home R-27 Floor Insulation R-21 Wall insulation R-38 Roof Insulation 40# Roof Load HE Efficiency Furnace 40 Gal Hybrid Water Heater 200 AMP Solar and wind ready OSB Sheathing 8' Flat Ceiling Craftsman Style Front Door Charwood Interior Package SS Appliance Package Linoleum Throughout Recessed Lighting T/O