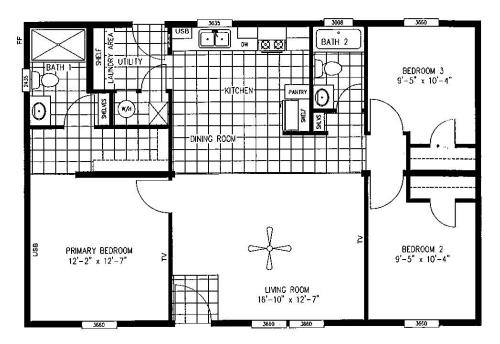

868 Atlantic Highway, Waldoboro, ME 04572 (207) 832-2036 or (800) 675-2036 buy@ralphshomes.com www.ralphshomes.com

Marlette Zircon 28ft x 40ft 3 Bedroom / 2 Bath

R-22 Floor Insulation
R-19 Exterior Wall Insulation
R-33 Roof Insulation
Architectural Shingles
40# Roof Load
2" x 6" Sidewalls 16" OC
2" x 6" Floor Joists 16" OC
OSB Floor decking
OSB With Wind Wrap-End Walls
Low- E Thermal Windows
8' Flat Ceiling W/ Light Texture
6-Panel Fiberglass Front Door
9-Lite Fiberglass Rear Door

Perimeter Heat 40 Gal HE Water Heater Colonial Trim Package Black Appliance Pkg 200 AMP Panel Box Ceiling Fan W/ Light 6" LED Can Lights Ceiling Fan China Sinks In Baths 60" Fiberglass Shower in Master Bath Duracraft Cabinets Soft Close Doors and Drawers