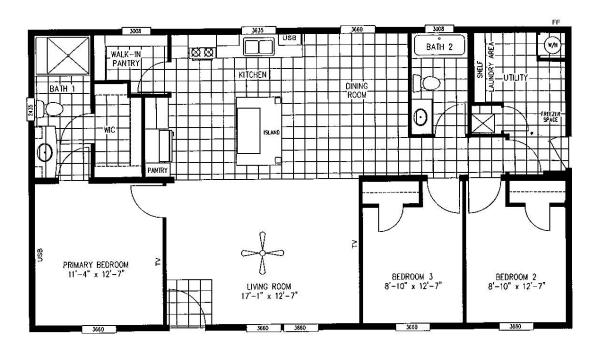

## Marlette Tuscarora 28' x 48' 3 Bedroom / 2 Bath

R-22 Floor Insulation
R-19 Exterior Wall Insulation R-33
Roof Insulation Architectural Shingles
40# Roof Load
OSB Floor decking
OSB With Wind Wrap
8' Flat Ceiling W/ Light Texture
6-Panel Fiberglass Front Door
Perimeter Heat

40 Gal HE Water Heater
Black Appliance Pkg
200 AMP Panel Box
Ceiling Fan W/ Light
6" LED Can Lights
Cage Pendant Lights Over Island
2 Duplex USB/Receptacle Outlets
60" Full Seat Shower in Master Bath
Soft Close Doors and Drawers
Drywall T/O