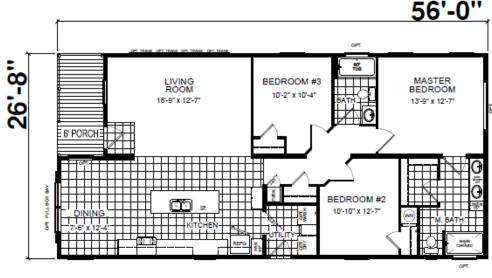

868 Atlantic Highway, Waldoboro, ME 04572 (207) 832-2036 or (800) 675-2036 buy@ralphshomes.com www.ralphshomes.com

Redman A25610 28' x 56' 3 Bedroom / 2 Bath

40# Roof Load Nominal 3/12 Roof Pitch 8' Flat Ceiling R-30 Roof Insulation R-22 Floor Insulation R-19 Wall Insulation 2' x 6' Sidewalls 16" OC Rafter 16" OC Floor Joists Ice Guard On Eaves Low-E Thermal Windows Oil Furnace Perimeter Heat 40 Gal Electric Water Heater Impact Area Drywall

Kitchen Island UK3 Farm Sink Stainless Steel Appliance Pkg One Piece Tub 60" Tiled Shower Elongated Toilets China Sinks

Pricing includes- Delivery up to 50miles, block and level, interior set up & adjustments, standard vented vinyl skirting, sewer hook ups, 2 sets of boca steps.\*\*\*Final Pricing Subject To Change At Time Of Order \*\*\*