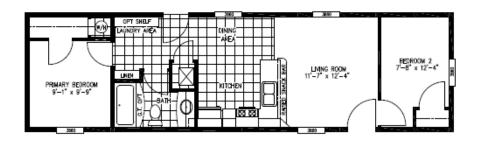

## Marlette Rothrock 2 Bedroom / 1 Bath 14' x48'

Energy Star Package
R-22 Floor Insulation
R-19 Exterior Wall Insulation
R-33 Roof Insulation
Architectural Shingles
40# Roof Load
7/16" OSB With Windwrap
8' Sidewalls
Flat Light Textured Ceilings
6-Panel Fiberglass Front Door

9-Lite Fiberglass Rear Door
High Efficiency Gas Furnace
40 Gal Electric HE Water Heater
200 AMP Panel Box
Combo Smoke/ CO Detectors
2 Duplex USB Receptical Outlets
Stainless Double Bowl Kitchen Sink
China Bathroom Sink
60" Fiberglass Shower
Duracraft Cabinets