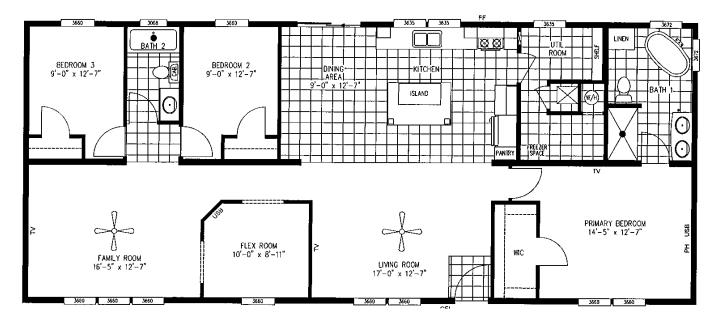

## Marlette Lehigh 28ft x 64ft 3+ Bedrooms / 2 Baths

R-22 Floor Insulation R-19 Exterior Wall Insulation R-33 Roof Insulation Energy Star Pkg Architectural Shingles 40# Roof Load OSB Floor decking OSB With Wind Wrap 8' Flat Ceiling W/ Light Texture 6-Panel Fiberglass Front Door Vinyl Patio Door Perimeter Heat 50 Gal HE Water Heater Black Stainless Appliance Pkg 200 AMP Panel Box Ceiling Fan W/ Light 6" LED Can Lights Cage Pendant Lights Over Island 2 Duplex USB/Receptacle Outlets Stainless Steel Farm Sink Delux Master Bathroom Bath Soft Close Doors and Drawers Drywall T/O