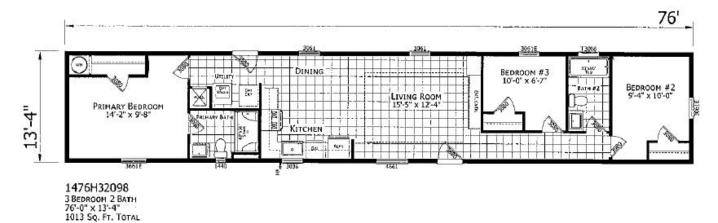

## Titan Exalt 14' x 76' 3 bedrooms / 2bathrooms

40# Roof Load
OSB Sheathing
House Wrap
Ice Guard
R-30 Roof Insulation
R-22 Floor Insulation
R-19 Wall Insulation
8" Flat Ceilings with
Trey Ceiling in Living Room
Full Drywall