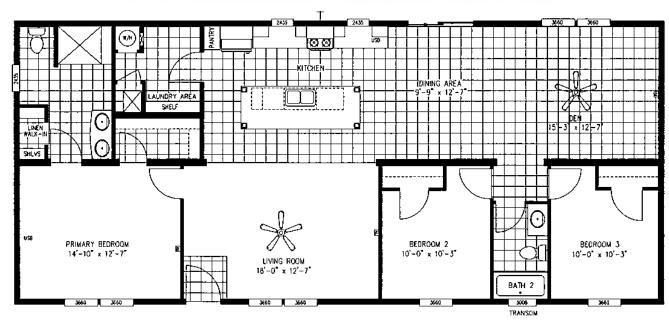

## Marlette Mifflin 28' x 60' 3 Bedroom / 2 Bath

R-22 Floor Insulation
R-19 Exterior Wall Insulation
R-33 Roof Insulation
Architectural Shingles
40# Roof Load
OSB Floor decking
OSB With Wind Wrap
8' Flat Ceiling W/ Light Texture
6-Panel Fiberglass Front Door
Vinyl Patio Door
Perimeter Heat

40 Gal HE Water Heater
Black Stainless Appliance Pkg
200 AMP Panel Box
Ceiling Fan W/ Light
6" LED Can Lights
Cage Pendant Lights Over Island
2 Duplex USB/Receptacle Outlets
Stainless Steel Farm Sink
60" Full Seat Shower in Master Bath
Soft Close Doors and Drawers
Drywall T/O