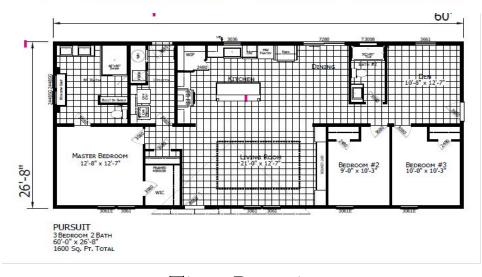

## Titan Pursuit 28' x 60' 3 Bedroom / 2 Bath

40# Roof Load R-30 Roof Insulation R-22 Floor Insulation R-19 Wall Insulation 8' Sidewalls Flat Ceilings Trey Ceiling in Living Room OSB Sheathing Perimeter Heat HE Gas Furnace