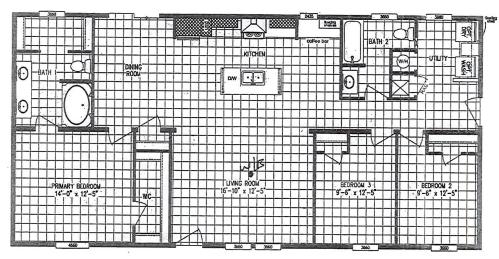

## Clayton Explorer 28' x 56'

## 3 Bedroom/ 2 bath

Standard Energy Star Home R-22 Floor Insulation R-19 Wall insulation R-33 Roof Insulation 40# Roof Load HE Efficiency Furnace 40 Gal Water Heater 200 AMP OSB Sheathing 8' Flat Ceiling Craftsman Style Front Door Tranquility Interior Package SS Appliance Package Linoleum Throughout Recessed Lighting T/O