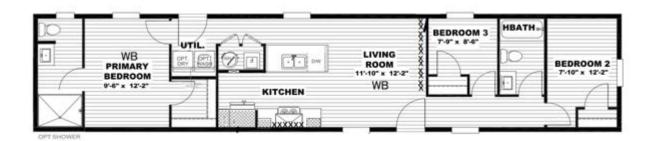

## Clayton Epic Journey Dias 14' x 66" 3 Bedroom/ 2 Bath

Ebuilt Energy Star Home
R-27 Floor Insulation
R-21 Wall insulation
R-38 Roof Insulation
40# Roof Load
Architectural Shingles
HE Efficiency PropaneFurnace
Rheem Hybrid Hot Water Heater