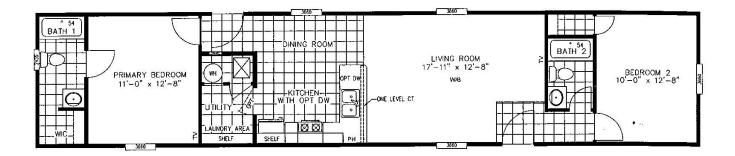

## Marlette Topaz 14' x 66' 2 Bedroom / 2 Bath

R-22 Floor Insulation
R-19 Exterior Wall
Insulation
R-33 Roof Insulation
Architectural Shingles
40# Roof Load
2" x 6" Sidewalls 16" OC
2" x 6" Floor Joists 16" OC
Low- E Thermal Windows
8' Flat Ceiling W/ Light Texture