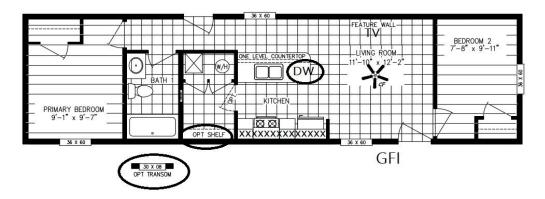

## Marlette Onyx 14' X 48' 2 Bedroom/ 1 Bath

Ebuilt Energy Star Home R-27 Floor Insulation R-21 Wall insulation R-38 Roof Insulation 40# Roof Load Architectural Shingles HE Efficiency PropaneFurnace Rheem Hybrid Hot Water Heater 200 AMP
OSB Sheathing
Black Appliance Package
LED lighting T/O
Linoleum T/O
Ecobee Smart Thermostat
Whole House Ventilation System