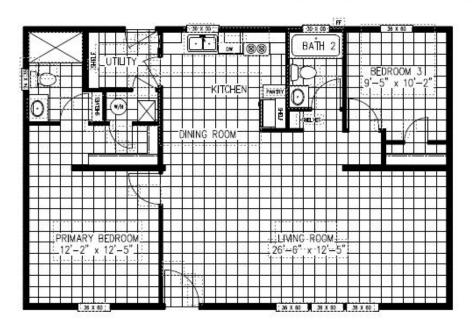

868 Atlantic Highway, Waldoboro, ME 04572 (207) 832-2036 or (800) 675-2036 buy@ralphshomes.com www.ralphshomes.com

Marlette Zircon 28ft x 40ft 2 Bedroom / 2 Bath

E-Built Home R-22 Floor Insulation R-21 Exterior Wall Insulation R-38 Roof Insulation Architectural Shingles 40# Roof Load Propane HE Furnace Perimeter Heat Hybrid Hot Water Heater 2" x 6" Sidewalls 16" OC 2" x 6" Floor Joists 16" OC OSB Floor decking OSB With Wind Wrap-End Walls