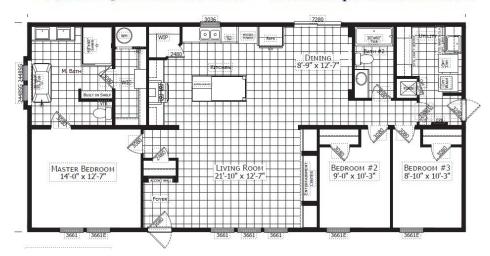

## Redman Catena 28' x 56'

## 3 Bedroom / 2 Bath

40# Roof Load Architectural Shingles

R-30 Roof Insulation

R-22 Wall Insulation

R-19 Floor Insulation

HE Propane Furnace

40 Gal Hotwater

Heater